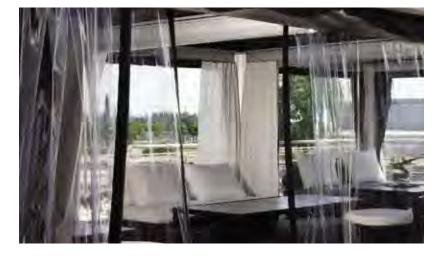

#### Transparent Plastic w/zipper closure

Shields against wind and rain and offers extended use during cooler weather. Sunbrella® fabric border.

22.PLA Plastic pulley curtains

Transparent