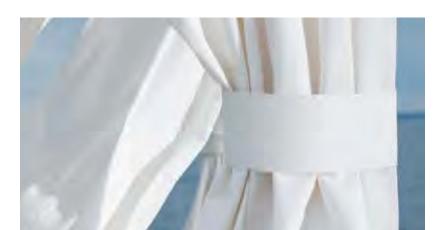

# **Curtain Ties**

Practical and aesthetic way to gather curtains around corner posts. Same color selection as roof and curtains.

22.TIE Curtain ties (Velcro®)