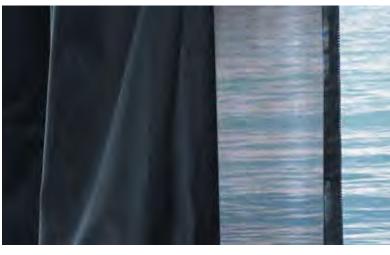

#### Transparent Plastic w/zipper closure

Shields against wind and rain and offers extended use during cooler weather. Sunbrella® fabric border.

22.PLA Plastic pulley curtains

Transparent