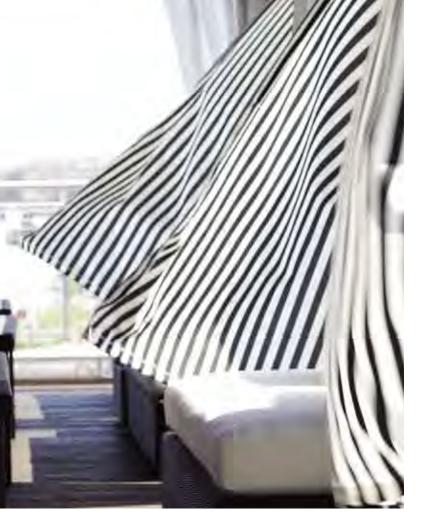

# Decor Acrylic CURTAINS

Corner dressings, constructed of Sunbrella® awninggrade fabric.

22.DEP Deco pulley curtains 22.DEVE Deco Velcro® exterior 22.DEVI Deco Velcro® interior

| Black<br>TS4608<br>Chocolate<br>TS4681 |            | Brass<br>TS4658<br>Oyster<br>TS4642 |   | Slate<br>TS4684 |
|----------------------------------------|------------|-------------------------------------|---|-----------------|
| Stone<br>TS1275                        | $\bigcirc$ | Natural/White<br>TS4604             | 2 |                 |
|                                        |            |                                     |   |                 |

Available colors for both roof and curtains