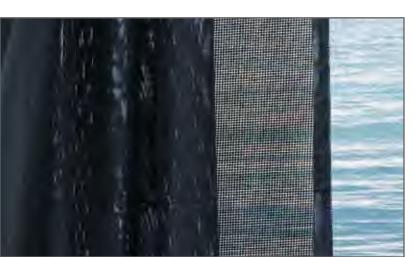

# Full Mesh w/ zipper closure

Made of durable Textilene® mesh. UV and mildew treated PVC coated polyester formulated to withstand solar abuse. Provides 40% sun shade factor. 2 year warranty against fading.

22.TEX Mesh pulley curtains

Brass Brown Black Silver White